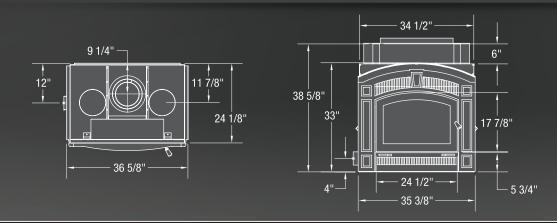

- Heats up to 1500 square feet
- Takes 16" logs
- 2.1 cubic foot firebox
- EPA Phase II approved
- Options include
  - Internal Blower, Heat Dump, Gravity Vents

\*Distance from the bottom of the fireplace to the top of the door opening is 22"