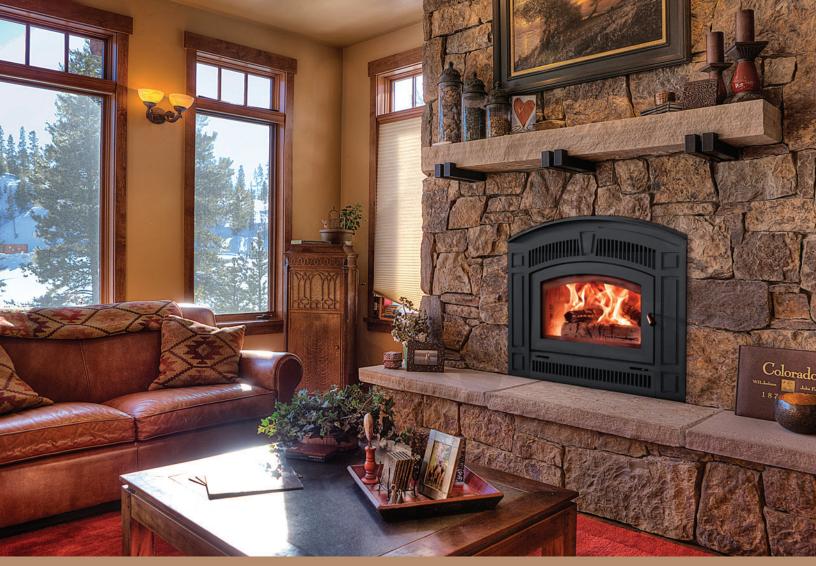

## THE PEARL FIREPLACE

Renowned for quality construction and market leading performance, the Pearl, like all RSF fireplaces is built to last a lifetime and is an excellent addition to any home. The Pearl is crafted with the perfect combination of refined, yet rustic styling. Advanced wood burning technology restricts smoky emissions and maximizes heat efficiency. Capable of heating 1,500 square feet, the Pearl can be outfitted with an optional Heat Dump blower to ensure your comfort. Unlike a wood stove, excess heat from the fireplace can be drawn to the basement or an adjacent room with the flick of a switch.

- Heats up to 1500 square feet
- Takes 16" logs
- 2.1 cubic foot firebox
- EPA Phase II approved
- Options include
  - Internal Blower, Heat Dump, Gravity Vents

\*Distance from the bottom of the fireplace to the top of the door opening is 22"